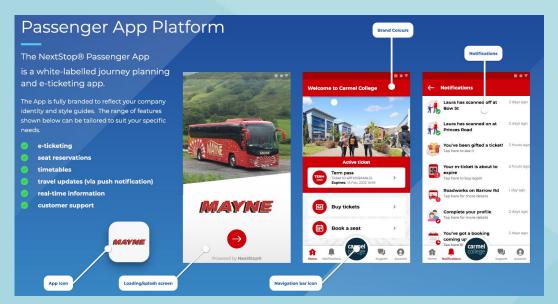

### Passenger Experience

The Passenger App provides easy access to the key features of journey planning and e-ticketing with additional support for passenger feedback and service updates via push notifications built in.

#### PLATFORM OVERVIEW