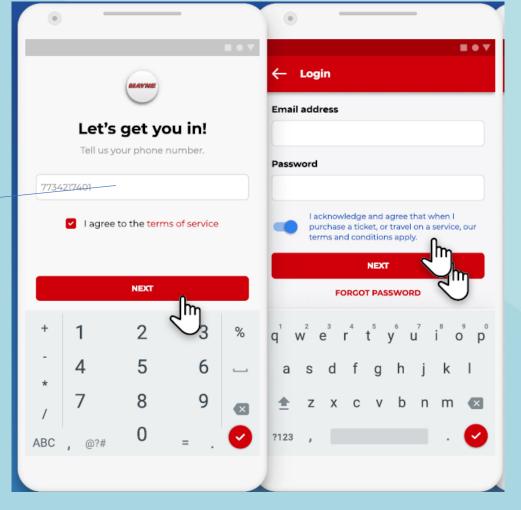

### Passenger App registration

Once the transport contractor is notified that you have chosen your free or paid route on Parentmail, you will receive a verification code to register on the app which is valid for 10 minutes.

### Verification code

We have sent you a code via SMS to +447734216763. Please enter the code below.