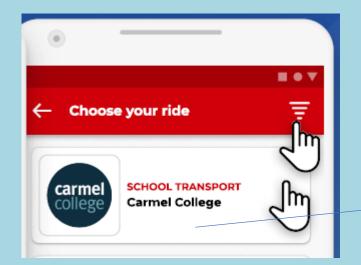

# **carmel** college

You should then choose your ride on the app. <u>This is</u> <u>important as this is the only</u> <u>route you will be allowed to</u> <u>use when travelling.</u>