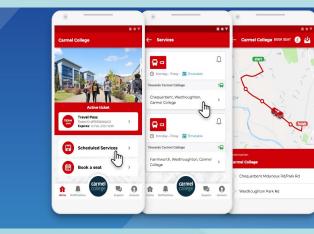

### Passenger Experience

The Passenger App provides easy access to the key features of journey planning and e-ticketing with additional support for passenger feedback and service updates via push notifications built in.

### Passenger App registration

Once the transport contractor is notified that you have chosen your free or paid route on Parentmail, you will receive a verification code to register on the app which is valid for 10 minutes.

# **carmel** college

You should then choose your ride on the app. <u>This is</u> <u>important as this is the only</u> <u>route you will be allowed to</u> <u>use when travelling.</u>