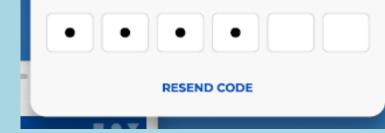

### Passenger App registration

Once the transport contractor is notified that you have chosen your free or paid route on Parentmail, you will receive a verification code to register on the app which is valid for 10 minutes.

### Verification code

We have sent you a code via SMS to +447734216763. Please enter the code below.